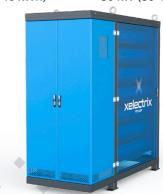

### **WALL RANGE**

(on-board transformer and switch function, indoor only)

### XPB-W11 AND XPB-W35

11 kW (20-40 kWh)

35 kW (40 kWh)

### **PRO RANGE**

(on-board transformer and switch function, in- and outdoor)

### XPB-P11 AND XPB-P35

11 kW (20-120 kWh)

35 kW (40-120 kWh)

**BASIC RANGE** (no on-board transformer and switch function, indoor only)

### XPB-B35 AND XPB-B80

35 kW (40-140 kWh)

80 kW (80-140 kWh)

\* on-board transformer and switch function availabe as options for B35 Range and B80-80 and 100 models