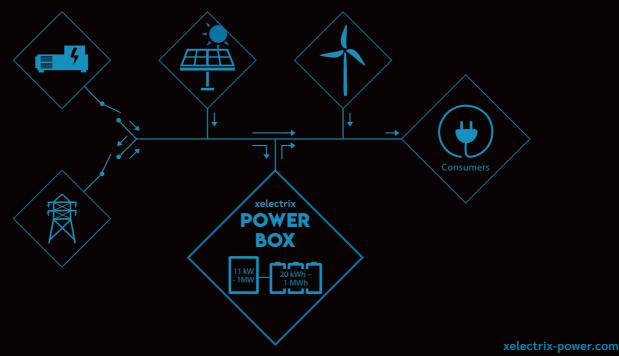

## WHAT THE POWER BOX CAN DO FOR YOU

We have combined the best battery technology with innovative internal performance measuring components to form a complete system that allows larger storage capacities behind only one inverter.

### PARALLEL PLATFORM TECHNOLOGY

Power source energy combined and added with the power from the on-board XPB inverter.

Easy installation due to our Parallel Platform Technology (grid-parallel) so that with or without PV / wind energy supply, it is simple to integrate the Power Box into existing electrical infrastructures.

## NOT ALL ESS'S ARE CREATED EQUAL

Offering market unique designs and technologies that enable our partners to offer value adding solutions that no one else can.

- 3-phase AC coupled storage system
- Grid parallel (on-grid) or as independent island system (off-grid)
- Storage capacity from 20 kWh up to 2,4 MWh (per inverter)
- Inverter power scalable from 11 kW to 1 MW (per unit)
- Multiple unit expansion up to 240 MW / 576 MWh possible
- ◆ High voltage LiFePO<sub>4</sub> battery pack with screwed cells (650 V nominal voltage)
- Active Battery Managment System (aBMS)
- Up to 8000 charging cycles depending on the application
- Battery safety: self-securing cells, integrated extinguishing system in each battery pack (non-flammable)
- Backup Power / formation of an emergency power system during blackouts
- Continued operation and control of PV systems during blackouts
- Hybridization of diesel generators (increasing efficiency, CO₂ reduction)
- Island system or emergency power system
- 100 % unbalanced load acceptance
- Parallel Platform Technology / power addition with other energy sources
- Plug & Play / connection preparation for uncomplicated installation
- Reactive power Compensation
- Optional: Setup of uninterruptible power supplies (UPS)
- Performance guarantee per battery pack: at least 70 % of the usable energy for 10 years or a maximum throughput of 55 MWh
- Engineered in Austria