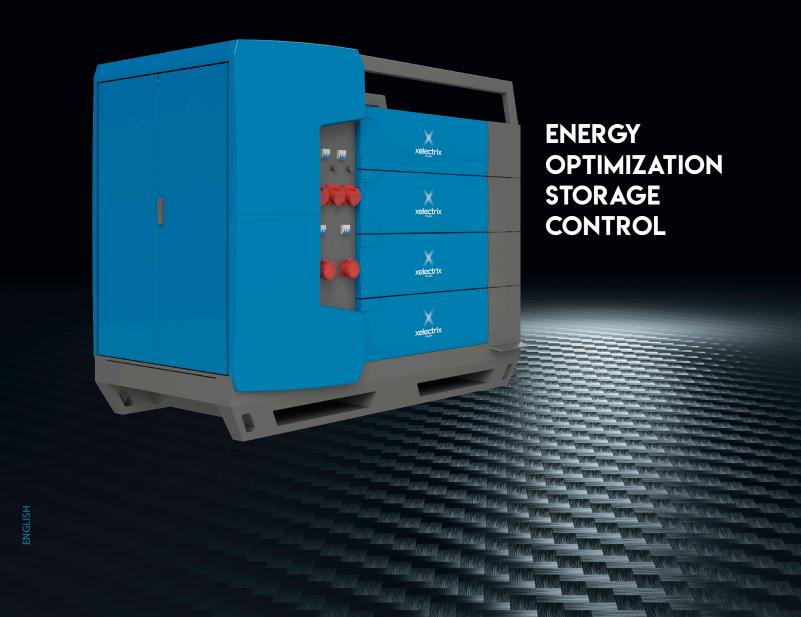

# POWER BOX DISCOVER NEW ENERGY

xelectrix energy storage solutions

Innovative. Stand alone. Multi-functional high voltage ESS (Energy Storage Systems).

Global energy requirements, consumption and prices are increasing. The continued supply of electricity to meet global requirements can no longer be guaranteed.

After years of intensive research in battery and power control, the xelectrix Power Box range is here! "Engineered in Austria", the product is a multi-functional, modular system featuring our Parallel Platform Technology and our unique inverter concept.

### **POWER BOX**

## WHAT THE POWER BOX CAN DO FOR YOU

We have combined the best battery technology with innovative internal performance measuring components to form a complete system that allows larger storage capacities behind only one inverter.