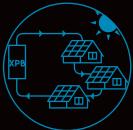

### PARALLEL PLATFORM TECHNOLOGY

Power source energy combined and added with the power from the on-board XPB inverter.

Easy installation due to our Parallel Platform Technology (grid-parallel) so that with or without PV / wind energy supply, it is simple to integrate the Power Box into existing electrical infrastructures.