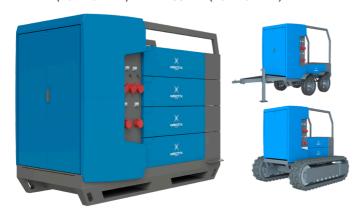

### **POWER BOX**

## WHAT THE POWER BOX CAN DO FOR YOU

We have combined the best battery technology with innovative internal performance measuring components to form a complete system that allows larger storage capacities behind only one inverter.

#### **MODULAR & EXPANDABLE**

Single units with a wide range of storage options, with the possibility of connecting certain models together to expand both power and storage capacities.